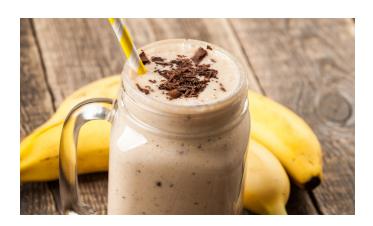

# Frozen Chocolate Banana Smoothie

# A classic combination

# **NOTES:**

Garnish with chocolate shavings and sliced banana.

Find more delicious recipes at JUVEN.COM/RECIPES